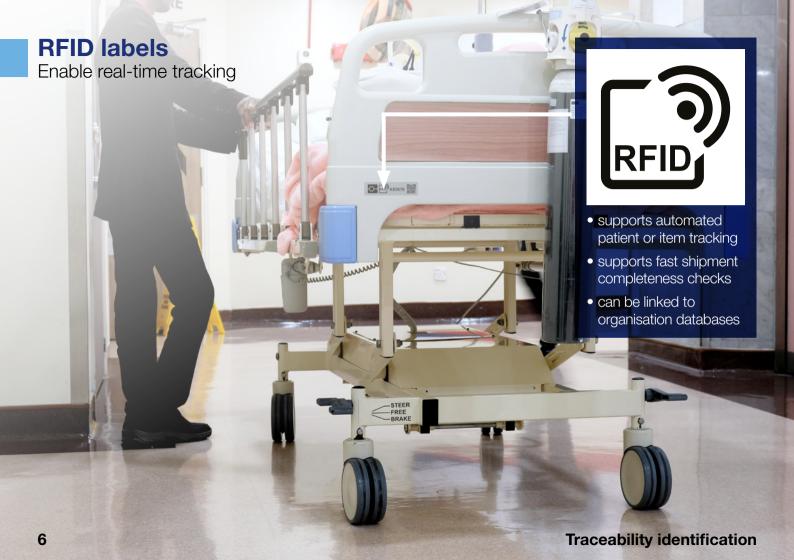

## Traceability identification:

track & trace patient treatment, biological samples, medical tool- and device production lots to support safety, efficiency and compliance goals.

Track & trace patient treatment, biological samples, medical tool - and device production lots with reliable labels, wristbands and tags to achieve increased safety, efficiency and compliance goals.

Contact us for samples and a printing demo online or at your premises.