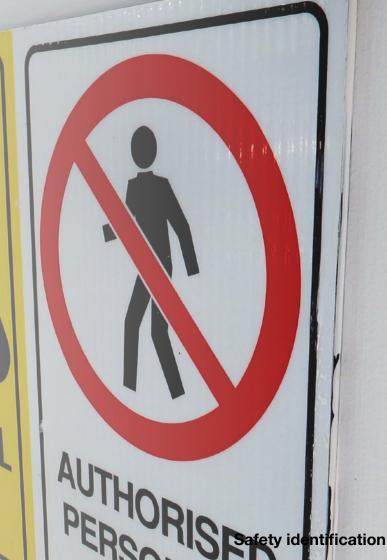

- 17 Safety identification
  - 18 GHS/CLP labels
  - 19 Floor marking
  - 20 Spill control
  - 21 Safety signs
  - 22 Signs
  - 23 Pipe marking
  - 24 Lockout/Tagout
- 25 Integrated identification solutions
  - 26 Automate identification
- 27 Design, print and apply identification labels
  - 28 Design your own labels, tags & signs
  - Print & apply your own labels, tags & signs

## Safety identification

Clearly inform or caution medical & technical staff, patients and visitors with reliable signs, labels, pipe markers and tags where it matters to support a safe and efficient working environment.