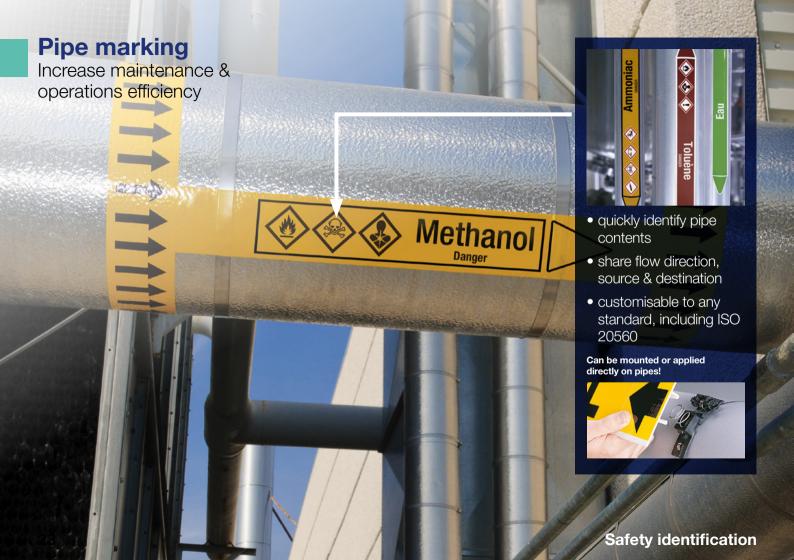

## Safety identification

Clearly inform or caution medical & technical staff, patients and visitors with reliable signs, labels, pipe markers and tags where it matters to support a safe and efficient working environment.

## Print & apply your own labels, tags & signs

Increase labelling flexibility

- easy to use with autorecognisable label materials
- batch print, serialise, barcode
- auto-apply options
- wide range available including mono- and full colour, benchtop and portable printer models