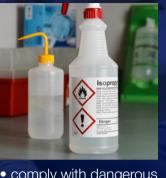

# GHS/CLP labels Compliant chemical packaging

- comply with dangerous substances labelling
- printable at your premises

Methyl Et.

Danger

Enter chemical name or CASnumber in our app to print a compliant label!