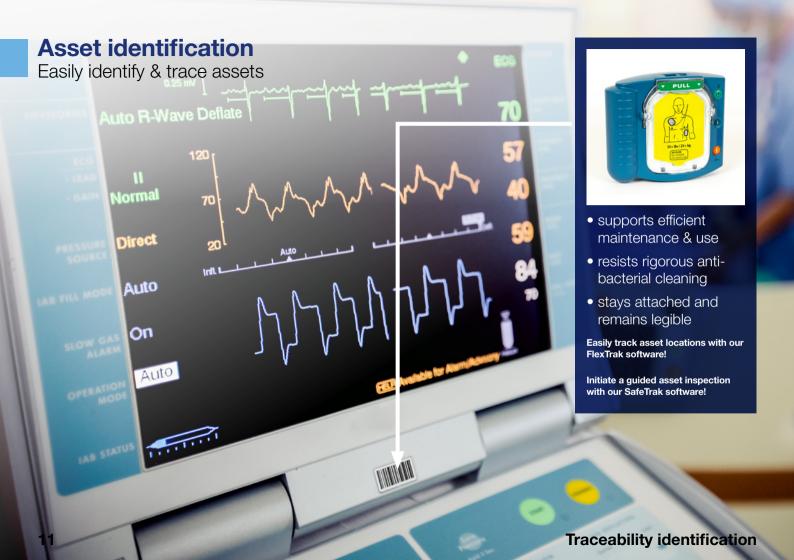

## Traceability identification:

track & trace patient treatment, biological samples, medical tool- and device production lots to support safety, efficiency and compliance goals.