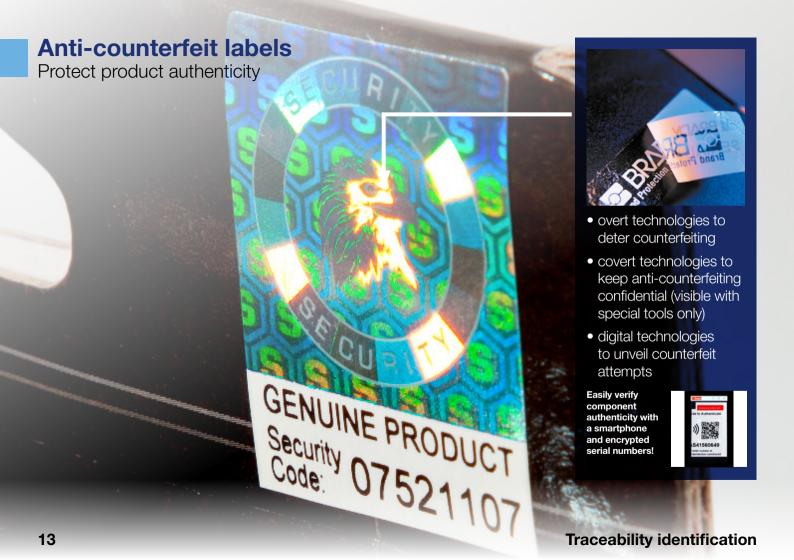

## Traceability identification:

track & trace patient treatment, biological samples, medical tool- and device production lots to support safety, efficiency and compliance goals.

#### **CONTENTS**

- 5 Traceability identification
  - 6 RFID labels
  - 7 Smart sensing labels
  - 8 Laboratory sample labels
  - 9 Syringe labels
  - 10 Vaccine labels
  - 11 Asset identification
  - 12 Device component labels
  - 13 Anti-counterfeit labels
  - 14 Anti-tamper labels
  - 15 Medical seals & bags
  - 16 Wristbands