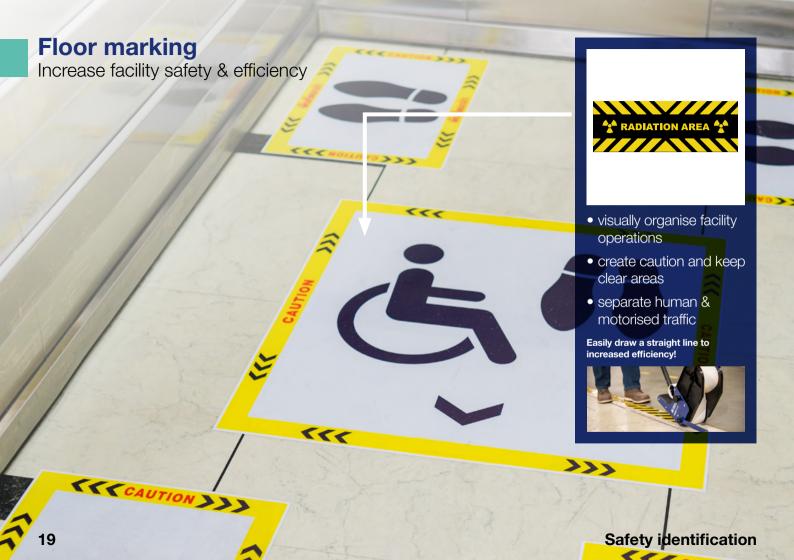

- 17 Safety identification
  - 18 GHS/CLP labels
  - 19 Floor marking
  - 20 Spill control
  - 21 Safety signs
  - 22 Signs
  - 23 Pipe marking
  - 24 Lockout/Tagout
- 25 Integrated identification solutions
  - 26 Automate identification
- 27 Design, print and apply identification labels
  - 28 Design your own labels, tags & signs
  - Print & apply your own labels, tags & signs