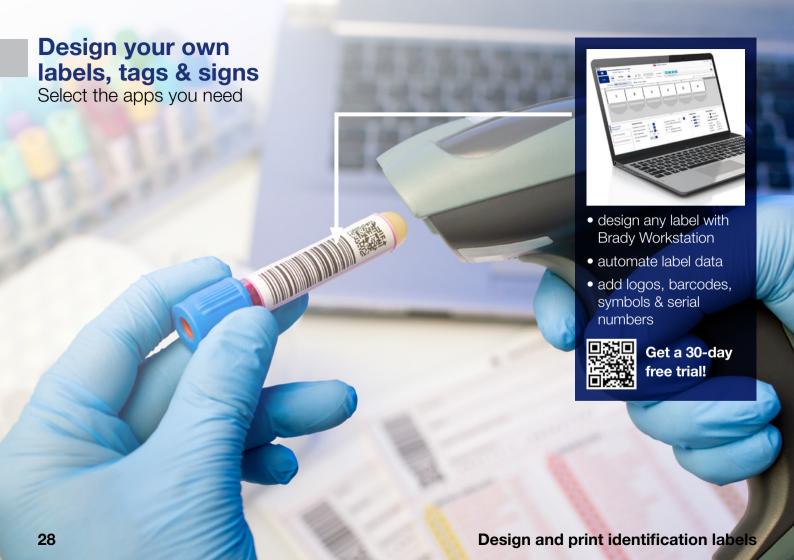

# Design and print identification labels

Almost every solution shown in this guide can be printed at your premises with a label printer from Brady. A few rolls of blank labels in your inventory will create a rich variety of identification solutions to increase safety, efficiency and compliance in your workplace.

## Print & apply your own labels, tags & signs

Increase labelling flexibility

- easy to use with autorecognisable label materials
- batch print, serialise, barcode
- auto-apply options
- wide range available including mono- and full colour, benchtop and portable printer models

Get a free demo at your premises!