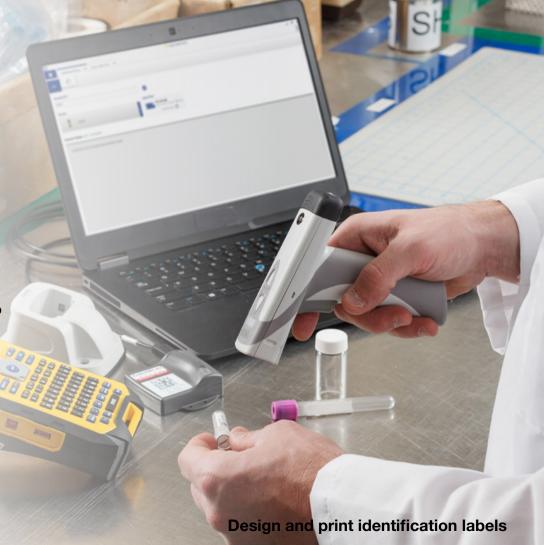

# Design and print identification labels

Almost every solution shown in this guide can be printed at your premises with a label printer from Brady. A few rolls of blank labels in your inventory will create a rich variety of identification solutions to increase safety, efficiency and compliance in your workplace.

## Print & apply your own labels, tags & signs

Increase labelling flexibility

- easy to use with autorecognisable label materials
- batch print, serialise, barcode
- auto-apply options
- wide range available including mono- and full colour, benchtop and portable printer models