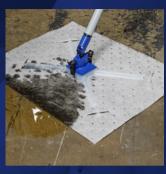

Safety identification

- be ready for leaking chemicals, samples and machines
- quickly address a spill during processing
- can be used proactively and reactively

Also available in practical spill kits & stations!