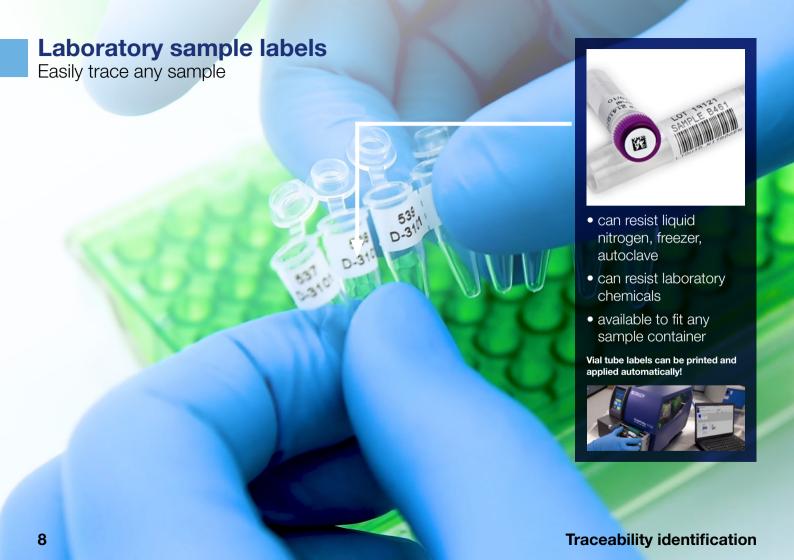

## Traceability identification:

track & trace patient treatment, biological samples, medical tool- and device production lots to support safety, efficiency and compliance goals.

Track & trace patient treatment, biological samples, medical tool - and device production lots with reliable labels, wristbands and tags to achieve increased safety, efficiency and compliance goals.

Contact us for samples and a printing demo online or at your premises.