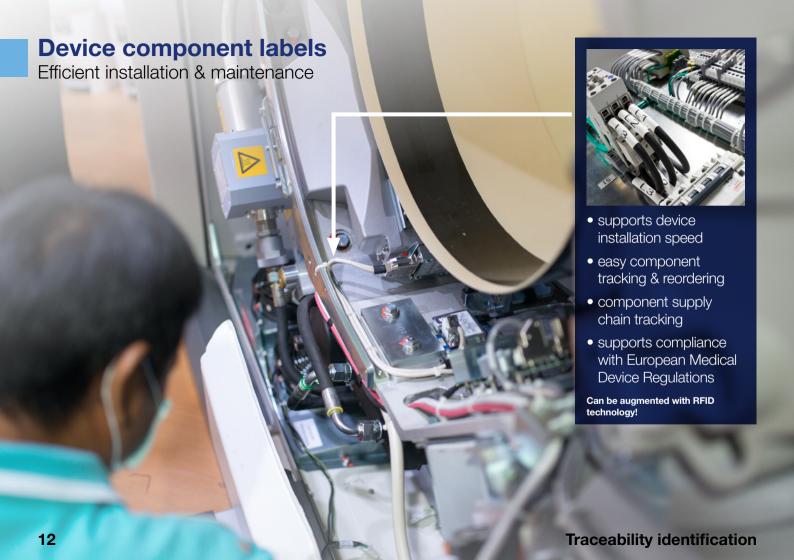

## Traceability identification:

track & trace patient treatment, biological samples, medical tool- and device production lots to support safety, efficiency and compliance goals.