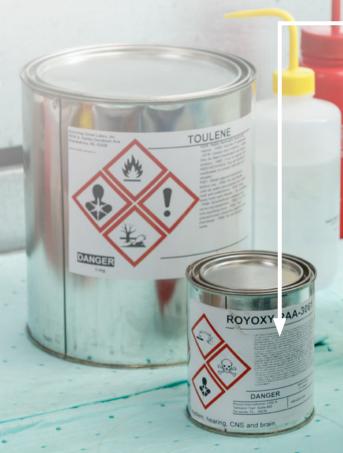

- 17 Safety identification
  - 18 GHS/CLP labels
  - 19 Floor marking
  - 20 Spill control
  - 21 Safety signs
  - 22 Signs
  - 23 Pipe marking
  - 24 Lockout/Tagout
- 25 Integrated identification solutions
  - 26 Automate identification
- 27 Design, print and apply identification labels
  - 28 Design your own labels, tags & signs
  - Print & apply your own labels, tags & signs

# GHS/CLP labels Compliant chemical packaging

- comply with dangerous substances labelling
- printable at your premises

Methyl Et.

Danger

Enter chemical name or CASnumber in our app to print a compliant label!