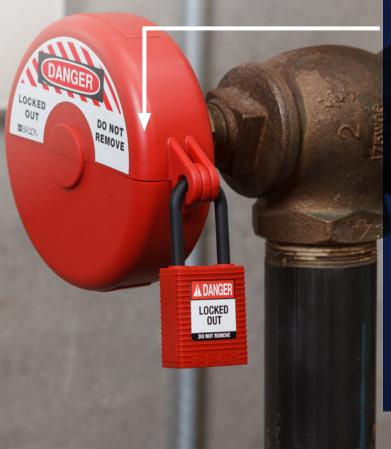

#### Lockout/Tagout

Safer machine interventions

- easily neutralise energy for increased maintenance safety
- increase efficiency with customisable shadowboards for IPA resistant environments
- get excellent safety procedures as a service

Easily manage, update and communicate procedures with LINK360!